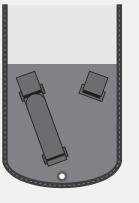

s. Includes built in adjustable hand straps. Don't replace a dropped and broken tablet, work safer AND get the job done with the NEW KEY-BAK PRO Tablet Jacket.

OIL & GAS • NUCLEAR ENERGY • WIND & SOLAR ENERGY • TELECOMMUNICATIONS



OWNED COMPANY WEB: WWW.KEYBAK.COM • PHONE: (909) 923-7800 • FAX: (909) 923-0024 • EMAIL: SALES@KEYBAK.COM



# TOOLMATE® LINK TABLET JACKET

**CONSTRUCTION • INFRASTRUCTURE • ROOFING • MANUFACTURING • AVIATION** 



## MAX LOAD 2LB

### AT 60 IN MAX TETHER LENGTH

**The NEW Tablet Jacket** will accommodate most tablets and a shockproof cases. Please see the following size guide to determine whether your tablet will fit (dimensions include tablet and case).

#### **TABLET & CASE MAX DIMENSIONS**



Max 7.8" (197mm)

Max 1" (25mm)

#### **AMBIDEXTROUS DESIGN**



Left Handed



Right Handed