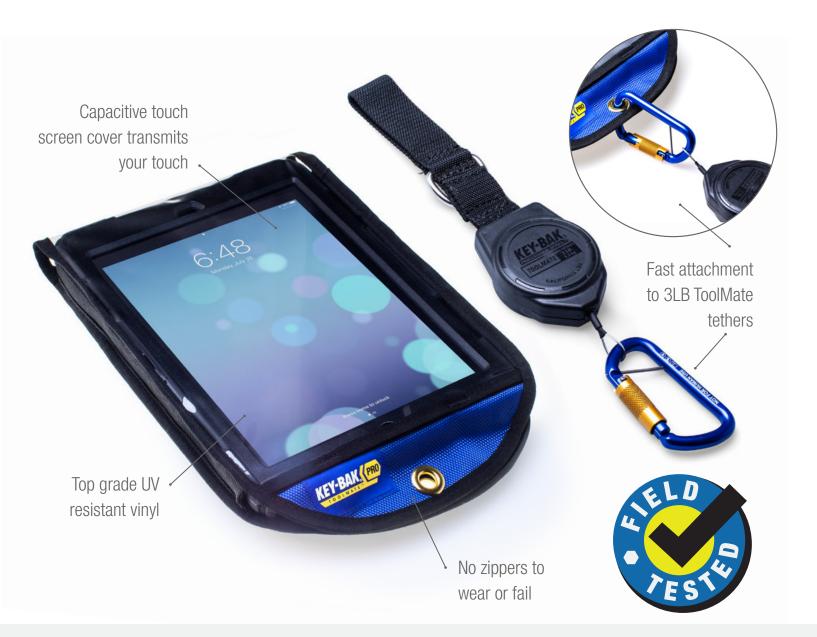

**Problem Solved!** The KEY-BAK PRO Tablet Jacket has been designed to fit almost any tablet and it's shock proof case while allowing full function of touch screen, forward/rear facing cameras, clear audio, and fingerprint readers. Includes built in adjustable hand straps. Don't replace a dropped and broken tablet, work safer AND get the job done with the NEW KEY-BAK PRO Tablet Jacket.

# TOOLMATE® LINK TABLET JACKET

**CONSTRUCTION • INFRASTRUCTURE • ROOFING • MANUFACTURING • AVIATION** 

### AT 60 IN MAX TETHER LENGTH

**The NEW Tablet Jacket** will accommodate most tablets and a shockproof cases. Please see the following size guide to determine whether your tablet will fit (dimensions include tablet and case).