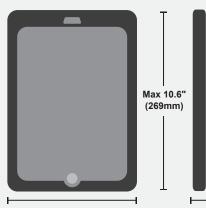

### AT 60 IN MAX TETHER LENGTH

**The NEW Tablet Jacket** will accommodate most tablets and a shockproof cases. Please see the following size guide to determine whether your tablet will fit (dimensions include tablet and case).

#### **TABLET & CASE MAX DIMENSIONS**

Max 7.8" (197mm)

Max 1" (25mm)