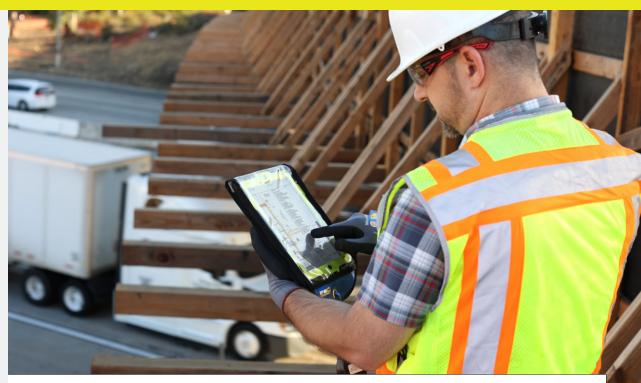

## TOOLMATE® LINK TABLET JACKET

**CONSTRUCTION • INFRASTRUCTURE • ROOFING • MANUFACTURING • AVIATION** 

Make safety easy get the job done

3rd Party Tested

Quickly attach to users and commonly used tablets

Certified to ANSI 121-2018

US PATENT : D889831

N EMPLOYEE

### SAVE THOUSANDS OF DOLLARS ON REPLACEMENT COSTS FROM DROPPED, BROKEN OR LOST DEVICES.

In an increasingly connected world, tablets have become as necessary a tool as any hammer, wrench, or drill. Teams need them to communicate effectively, but they also present the constant threat of a dropped object. Compounding the problem, is the replacement cost of a broken or missing tablet which can total up to \$1000 or more.

**Problem Solved!** The KEY-BAK PRO Tablet Jacket has been designed to fit almost any tablet and it's shock proof case while allowing full function of touch screen, forward/rear facing cameras, clear audio, and fingerprint readers. Includes built in adjustable hand straps. Don't replace a dropped and broken tablet, work safer AND get the job done with the NEW KEY-BAK PRO Tablet Jacket.